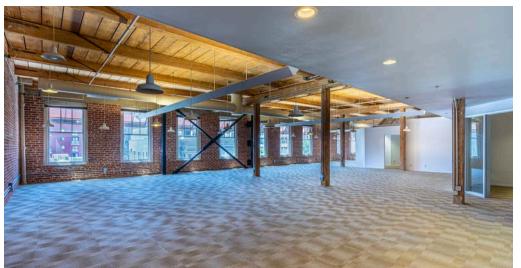

### **PROPERTY OVERVIEW**

Creative office suites feature high ceilings, exposed brick and beams, abundant natural lighting

Parking available in nearby structures

Located on the corner of 5th Avenue and J Street in the historic Gaslamp District of Downtown San Diego

# BUILT-IN 1890 & RENOVATED 2014 BE A PART OF SAN DIEGO HISTORY