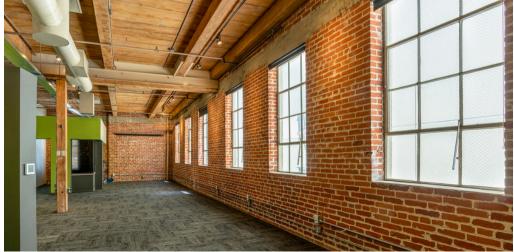

### **PROPERTY OVERVIEW**

Creative office suites feature high ceilings, exposed brick and beams, abundant natural lighting

Parking available in nearby structures

Located on the corner of 5th Avenue and J Street in the historic Gaslamp District of Downtown San Diego

# BUILT-IN 1890 & RENOVATED 2014 BE A PART OF SAN DIEGO HISTORY