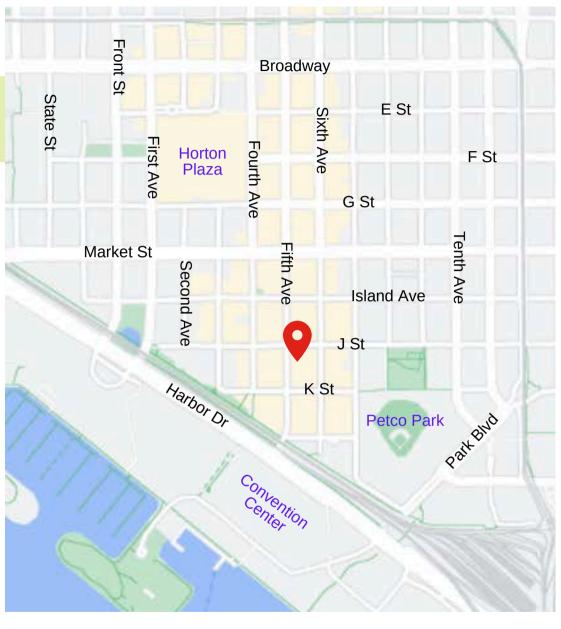

### **PROPERTY OVERVIEW**

Creative office suites feature high ceilings, exposed brick and beams, abundant natural lighting

Parking available in nearby structures

Located on the corner of 5th Avenue and J Street in the historic Gaslamp District of Downtown San Diego

Surrounded by countless walkable amenities; Only 2 blocks from the Convention Center and Petco Park

#### **LOCATION SUMMARY**

The Historic Brunswig Building is ideally positioned in the heart of Downtown San Diego's most prominent attractions. Located in the Gaslamp District, the building is just steps from the center of Downtown nightlife, and only blocks from the Petco Park and waterfront amenities, such as Seaport Village and The Rady Band Shell.

Access to Gaslamp Quarter restaurants, cafes and nightlife

Only blocks from Petco Park and East Village venues

Walking distance to the waterfront, Seaport Village the Convention Center, and the Rady Bandshell