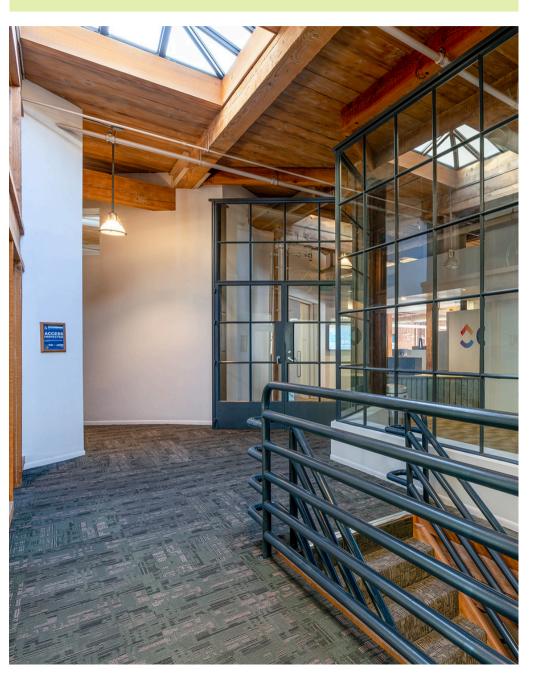

### **PROPERTY OVERVIEW**

Creative office suites feature high ceilings, exposed brick and beams, abundant natural lighting

Parking available in nearby structures

Located on the corner of 5th Avenue and J Street in the historic Gaslamp District of Downtown San Diego

# BUILT-IN 1890 & RENOVATED 2014 BE A PART OF SAN DIEGO HISTORY