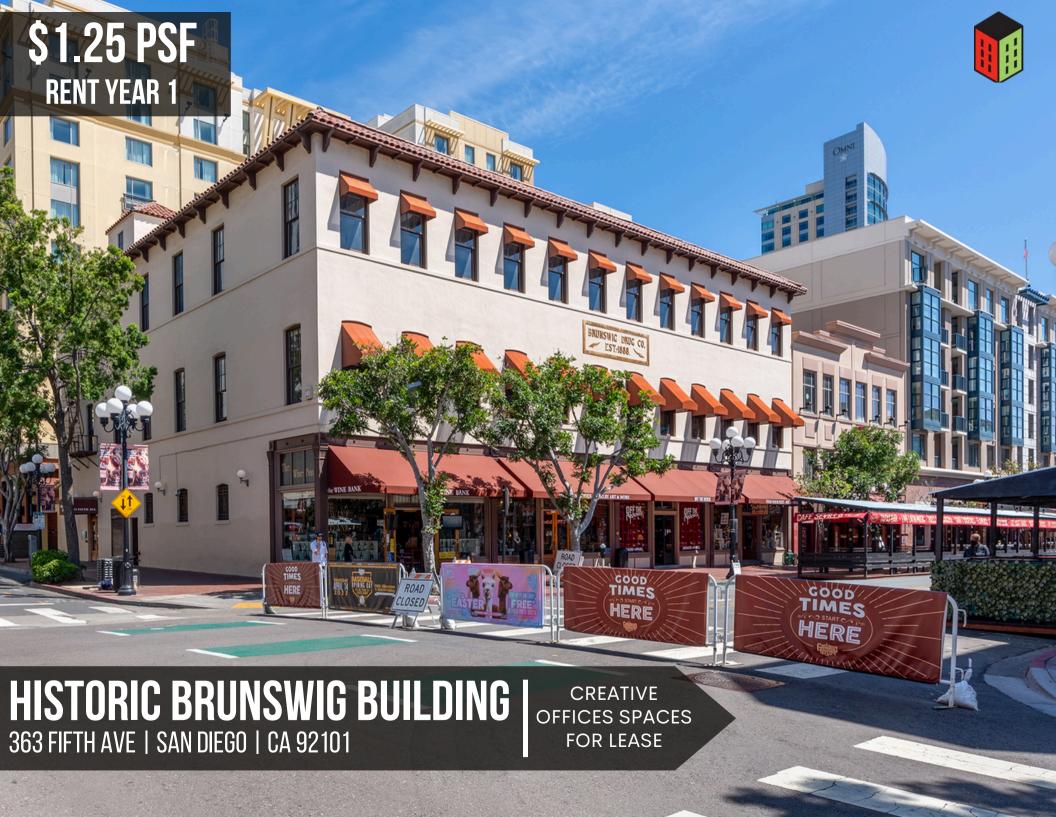

## **BRUNSWIG BUILDING**363 5TH AVENUE | 92101

### **PROPERTY OVERVIEW**

Creative office suites feature high ceilings, exposed brick and beams, abundant natural lighting

Parking available in nearby structures

Located on the corner of 5th Avenue and J Street in the historic Gaslamp District of Downtown San Diego

# BUILT-IN 1890 & RENOVATED 2014 BE A PART OF SAN DIEGO HISTORY