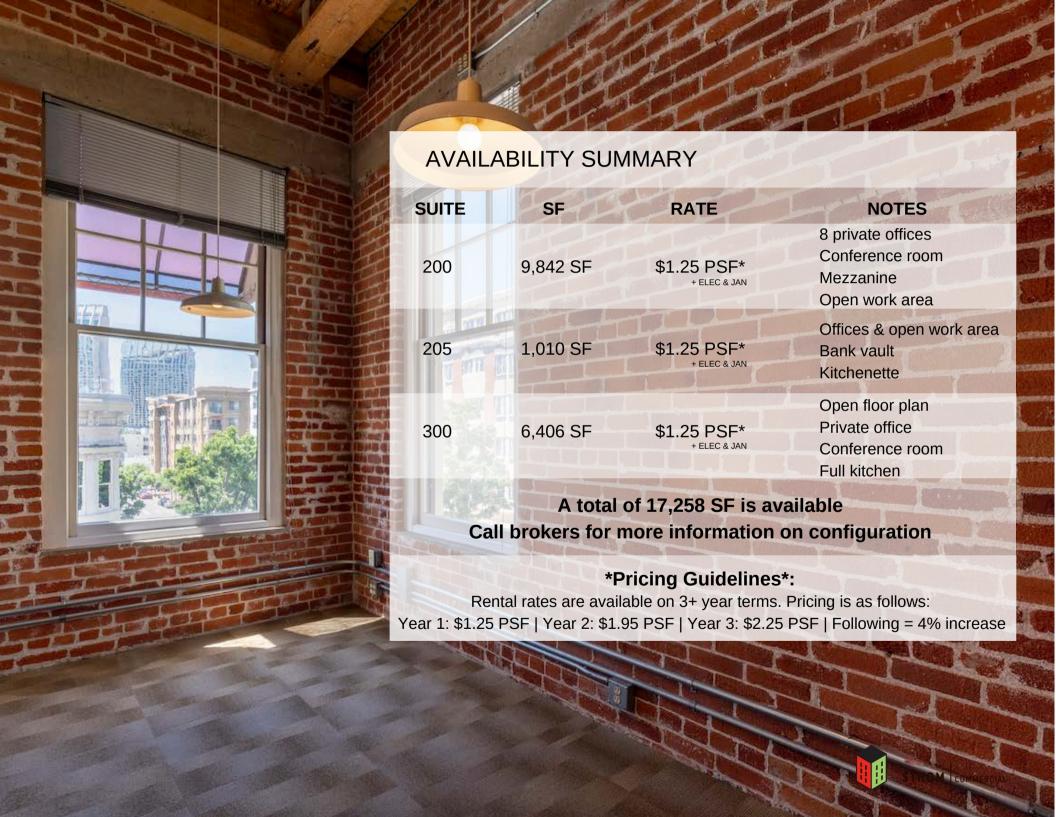

### **PROPERTY OVERVIEW**

Creative office suites feature high ceilings, exposed brick and beams, abundant natural lighting

Parking available in nearby structures

Located on the corner of 5th Avenue and J Street in the historic Gaslamp District of Downtown San Diego