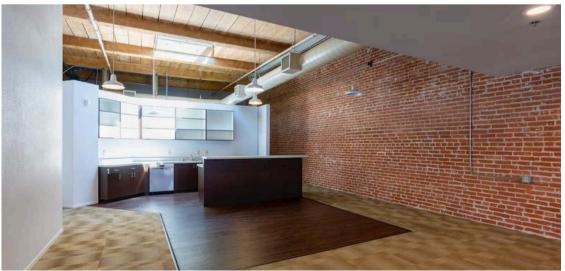

### **PROPERTY OVERVIEW**

Creative office suites feature high ceilings, exposed brick and beams, abundant natural lighting

Parking available in nearby structures

Located on the corner of 5th Avenue and J Street in the historic Gaslamp District of Downtown San Diego

# BUILT-IN 1890 & RENOVATED 2014 BE A PART OF SAN DIEGO HISTORY