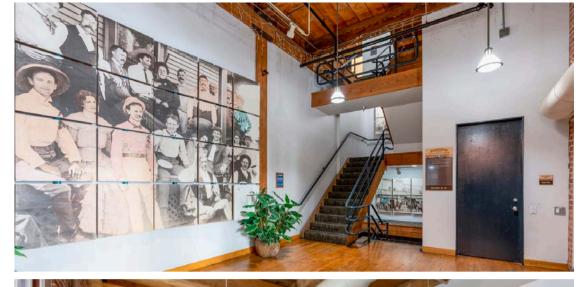

### **PROPERTY OVERVIEW**

Creative office suites feature high ceilings, exposed brick and beams, abundant natural lighting

Parking available in nearby structures

Located on the corner of 5th Avenue and J Street in the historic Gaslamp District of Downtown San Diego

# BUILT-IN 1890 & RENOVATED 2014 BE A PART OF SAN DIEGO HISTORY