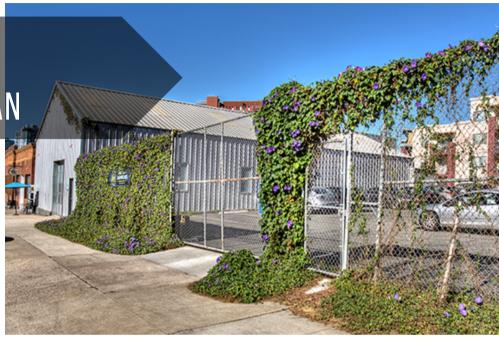

# BARRIOHAUS SITE PLAN

#### FIRST FLOOR

| 961-969 S. 16th St     | 5,028 SF |
|------------------------|----------|
| 1616-1620 National Ave | 2,235 SF |
| 1622 National Ave      | 3,000 SF |