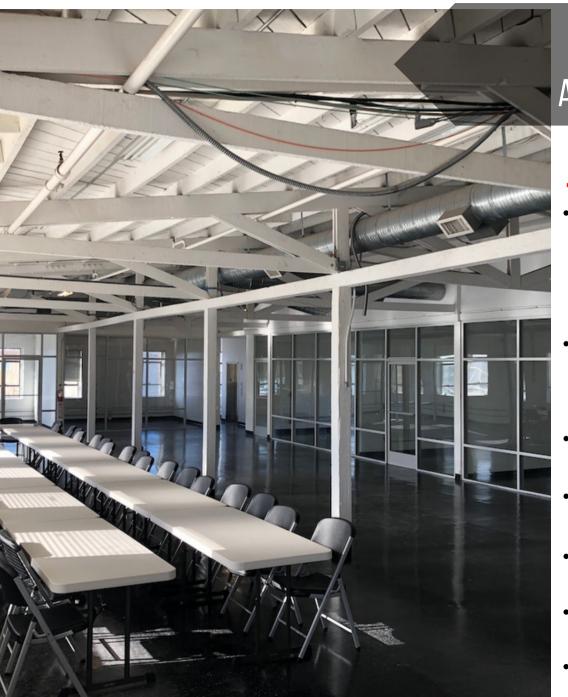

#### BARRIO LOGAN CREATIVE OFFICE SPACES FOR LEASE

## **961 S. 16TH STREET** APPROX. 5,028 SF | \$1.65/SF + ELEC.

### HIGHLIGHTS:

- Exposed wood truss ceilings, exposed ducting and concrete flooring
- Second floor open creative office space
- Private elevator and kitchenette
- HVAC
- Private restroom
- Glass-lined offices
- Reserved gated parking available  $\frac{2}{3}$