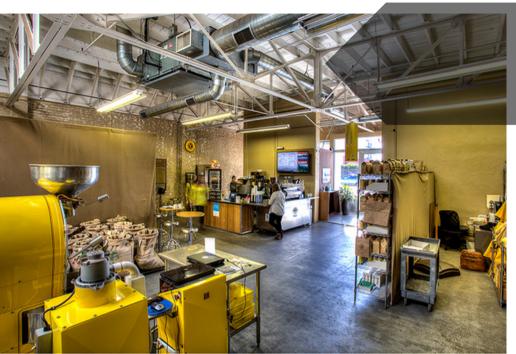

## **1616 NATIONAL AVE** APPROX. 2,235 SF | \$2.25/SF +NNN

### HIGHLIGHTS:

- Natural brick walls and concrete flooring
- First floor open creative office/retail space
- Exposed ducting, high ceilings
- Former coffee roasting/cafe space
- HVAC
- Two shared common restrooms
- Reserved gated parking available