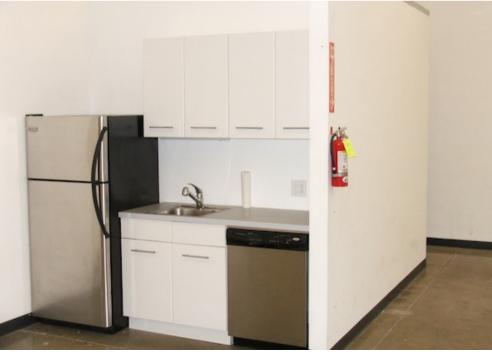

# **1622 NATIONAL AVE** APPROX. 3,000 SF. | \$1.75/SF + ELEC. & JAN

## HIGHLIGHTS:

- 14' ceilings, exposed ducting and concrete flooring
- Warehouse or creative office space with kitchenette
- 2 private offices
- 100 % HVAC
- Bright space with 12 skylights
- Remodeled private restroom
- Reserved gated parking available