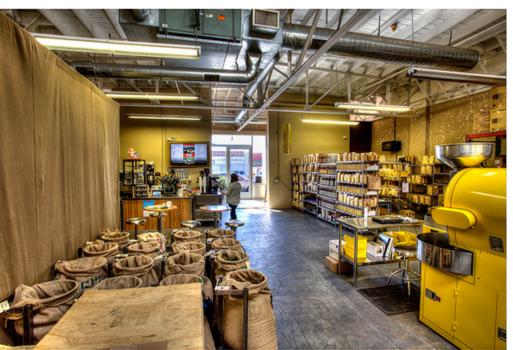

### BARRIO LOGAN CREATIVE OFFICE SPACES FOR LEASE

## **1616 NATIONAL AVE** APPROX. 2,235 SF | \$2.25/SF +NNN

### HIGHLIGHTS:

- Natural brick walls and concrete flooring
- First floor open creative office/retail space
- Exposed ducting, high ceilings
- Former coffee roasting/cafe space
- HVAC
- Two shared common restrooms
- Reserved gated parking available