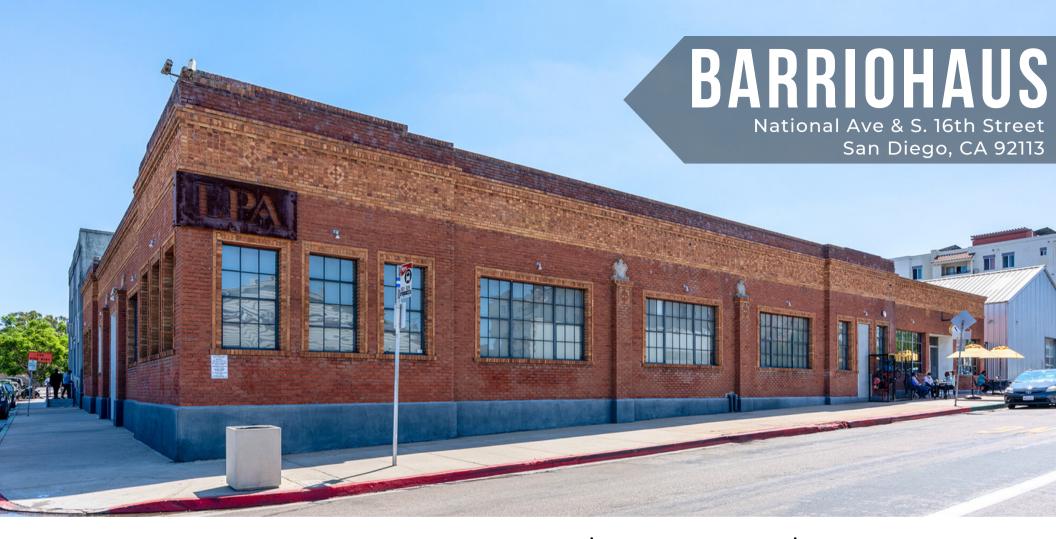

| CREATIVE             | 1622 National Ave  | ± 3,000 SF | \$1.90/SF + NNN |
|----------------------|--------------------|------------|-----------------|
| <b>OFFICE SPACES</b> | 1616 National Ave  | ± 2,235 SF | \$2.25/SF + NNN |
| <b>FOR LEASE</b>     | 961 S. 16th Street | ± 5,028 SF | \$1.65/SF + E   |

Hans Strom | LIC #01222709 hans@stromcommercial.com



STROM | COMMERCIAL 619.243.1244 www.stromcommercial.com

## BARRIOLOGAN CREATIVE OFFICE SPACES FOR LEASE



# **1622 NATIONAL AVE** APPROX. 3,000 SF. | \$1.75/SF + ELEC. & JAN

## HIGHLIGHTS:

- 14' ceilings, exposed ducting and concrete flooring
- Warehouse or creative office space with kitchenette
- 2 private offices
- 100 % HVAC
- Bright space with 12 skylights
- Remodeled private restroom
- Reserved gated parking available