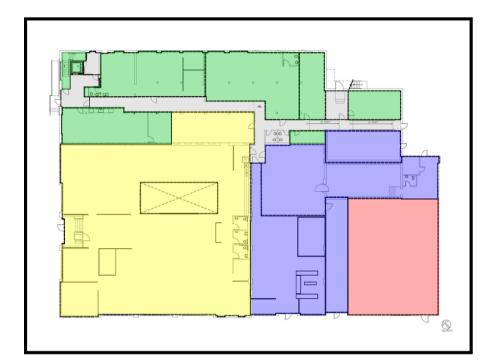

# BARRIOHAUS SITE PLAN

#### FIRST FLOOR

| 961-969 S. 16th St     | 5,028 SF |
|------------------------|----------|
| 1616-1620 National Ave | 2,235 SF |
| 1622 National Ave      | 3,000 SF |