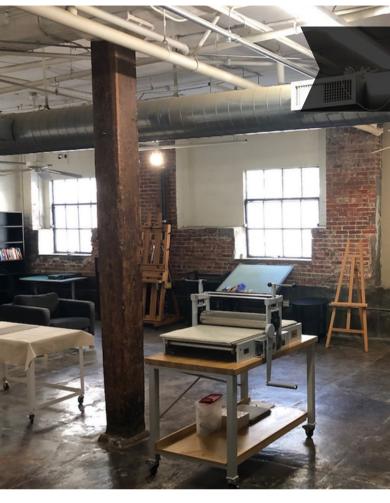

### 955 S. 16TH STREET

APPROX. 1,522 SF | \$1.95/SF + ELEC.

- Natural brick walls and concrete flooring
- First floor open creative office space
- Exposed ducting, high ceilings
- **HVAC**
- Private restroom
- Reserved gated parking available