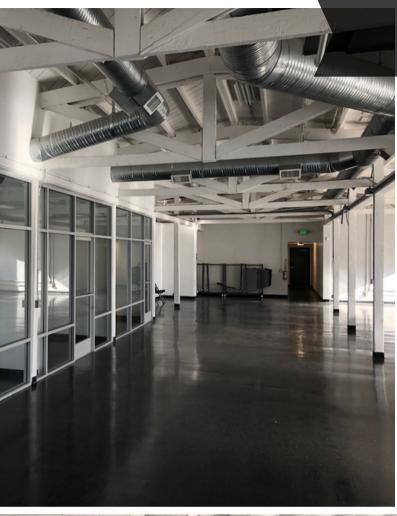

### **961 S. 16TH STREET**

APPROX. 5,028 SF | \$1.95/SF + ELEC.

- Second floor creative office space with private elevator & kitchenette
- Exposed wood truss ceilings, exposed ducting, new flooring
- Newly remodeled private restrooms
- Glass-lined offices
- HVAC
- Reserved gated parking available