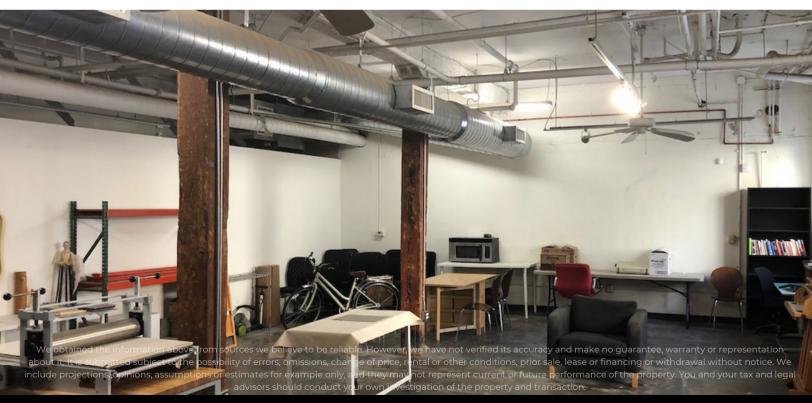

### 955 S. 16TH STREET

APPROX. 1,522 SF | \$1.95/SF + ELEC.

- Natural brick walls and concrete flooring
- First floor open creative office space
- Exposed ducting, high ceilings
- **HVAC**
- Private restroom
- Reserved gated parking available