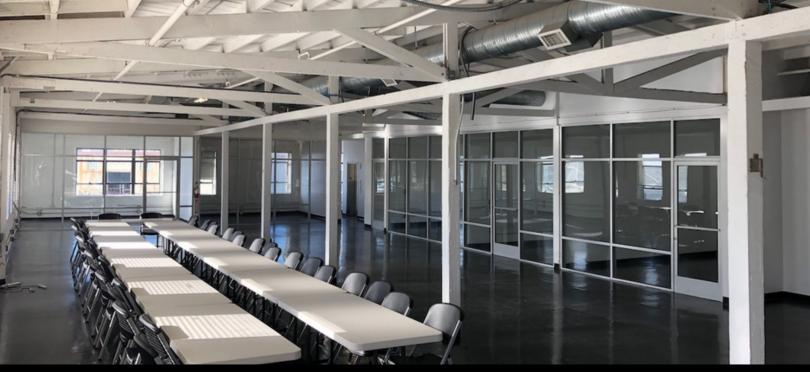

### **961 S. 16TH STREET**

APPROX. 5,028 SF | \$1.95/SF + ELEC.

- Second floor creative office space with private elevator & kitchenette
- Exposed wood truss ceilings, exposed ducting, new flooring
- Newly remodeled private restrooms
- Glass-lined offices
- HVAC
- Reserved gated parking available