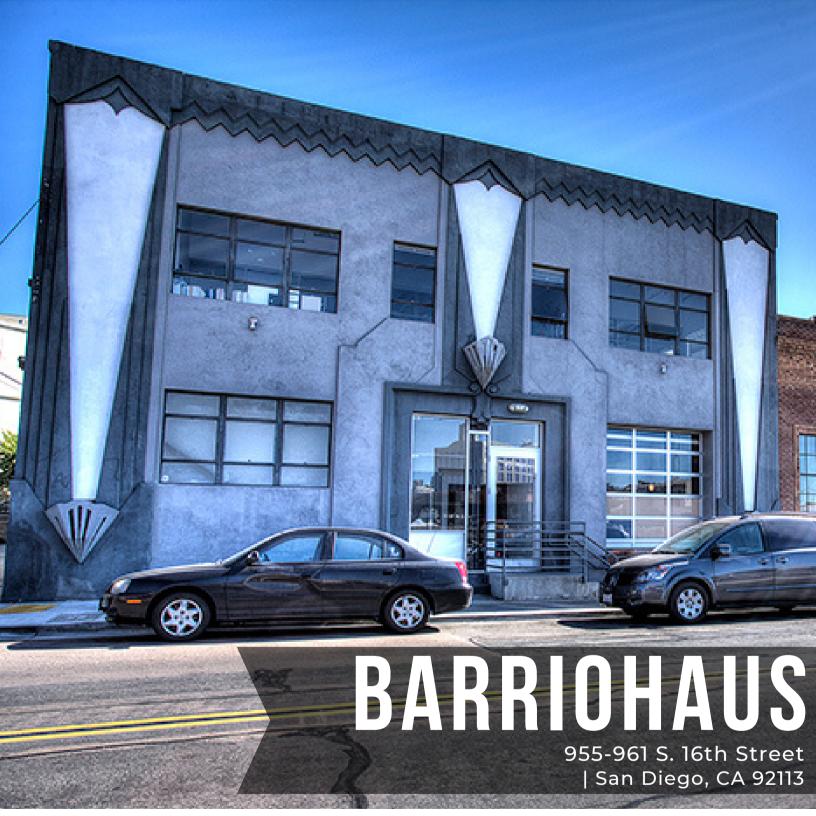

# BARRIOHAUS

## CREATIVE OFFICE SPACES FOR LEASE

955 S. 16th Street: Approx. 1,522 SF | \$1.95/SF + Electric

961 S. 16th Street: Approx. 5,028 SF | \$1.95/SF + Electric