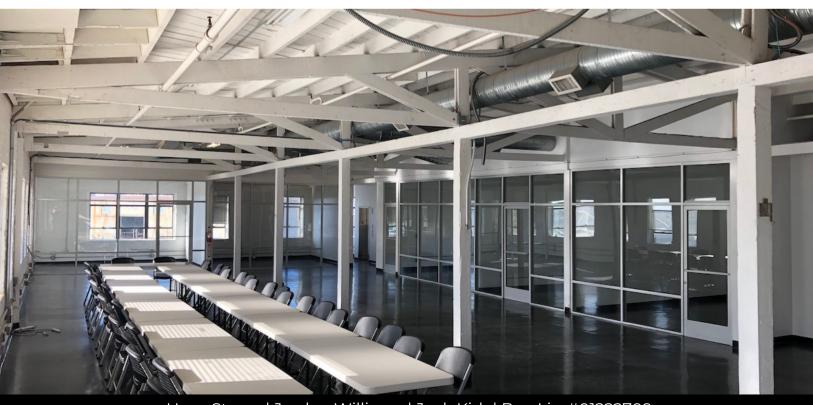

## BARRIO HAUS BARRIO LOGAN CREATIVE OFFICE SPACES FOR LEASE

961 S. 16TH STREET APPROX. 5,028 SF | \$1.95/SF + ELEC.

Second floor creative office space with private elevator & kitchenette

Exposed wood truss ceilings, Exposed ducting, New flooring

Newly remodeled private restrooms

Glass-lined offices

**HVAC** 

Reserved gated parking available

STROM COMMERCIAL