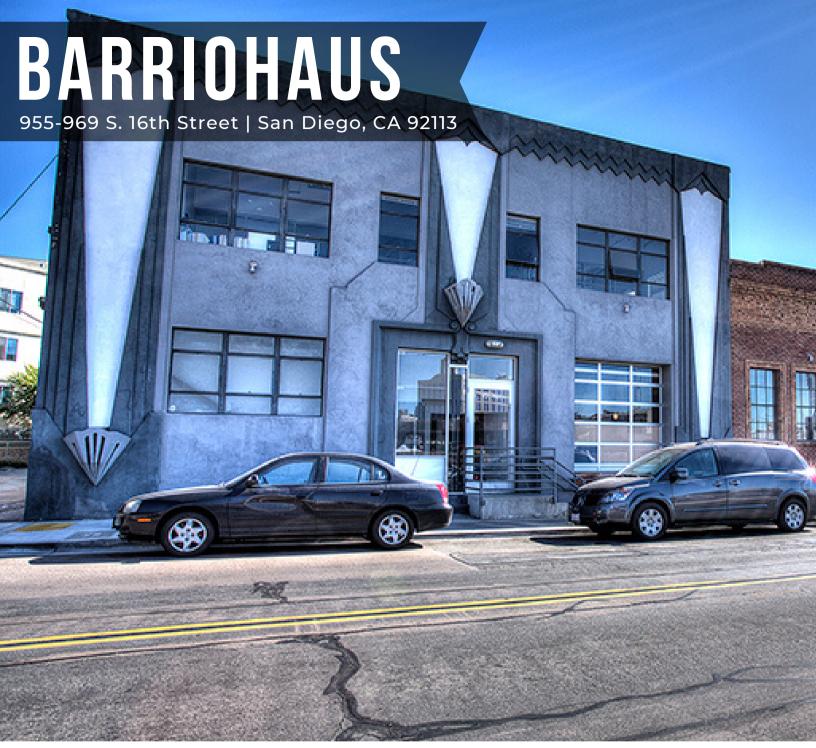

### CREATIVE OFFICE SPACES FOR LEASE

955 S. 16th Street: Approx. 1,522 SF | \$1.95/SF + Electric

961 S. 16th Street: Approx. 5,028 SF | \$1.95/SF + Electric

## BARRIO HAUS BARRIO LOGAN CREATIVE OFFICE SPACES FOR LEASE

961 S. 16TH STREET APPROX. 5,028 SF | \$1.95/SF + ELEC.

Second floor creative office space with private elevator & kitchenette

Exposed wood truss ceilings, Exposed ducting, New flooring