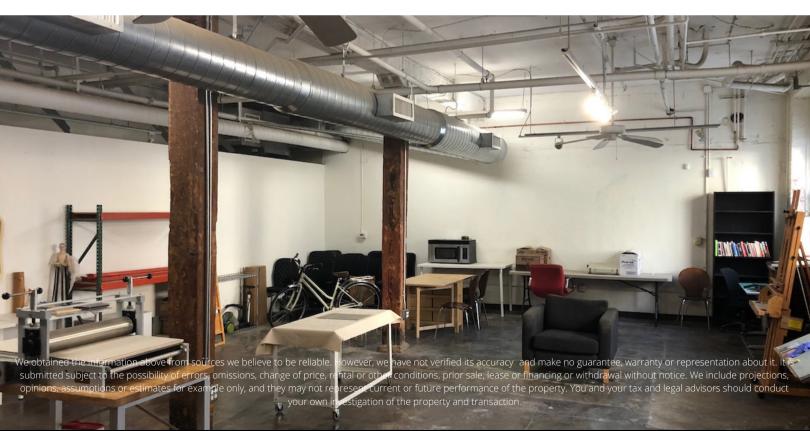

## BARRIO HAUS BARRIO LOGAN CREATIVE OFFICE SPACES FOR LEASE

961 S. 16TH STREET APPROX. 5,028 SF | \$1.95/SF + ELEC.

Second floor creative office space with private elevator & kitchenette

Exposed wood truss ceilings, Exposed ducting, New flooring

Newly remodeled private restrooms

Glass-lined offices

**HVAC** 

Reserved gated parking available

STROM COMMERCIAL