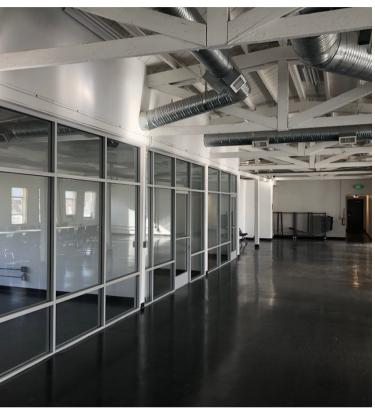

## BARRIO HAUS BARRIO LOGAN CREATIVE OFFICE SPACES FOR LEASE

961 S. 16TH STREET APPROX. 5,028 SF | \$1.95/SF + ELEC.

Second floor creative office space with private elevator & kitchenette

Exposed wood truss ceilings, Exposed ducting, New flooring

Newly remodeled private restrooms

Glass-lined offices

**HVAC** 

Reserved gated parking available

STROM COMMERCIAL