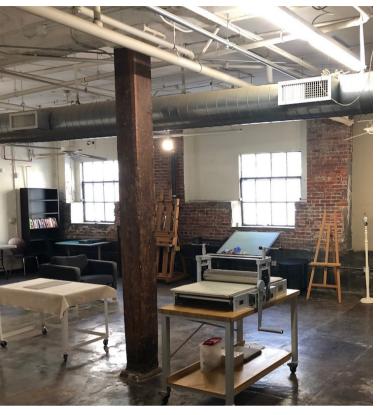

#### 955 S. 16TH STREET APPROX. 1,522 SF | \$1.95/SF + ELEC.

First floor open creative office

Natural bricks walls, Concrete flooring

Exposed ducting, High ceilings

**HVAC** 

Private restroom

Reserved gated parking available