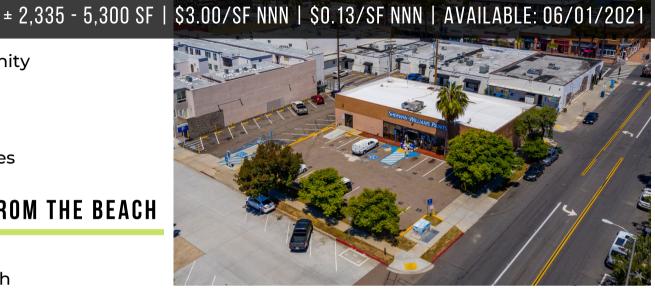

## PACIFIC BEACH STAND ALONE RETAIL BUILDING

980 HORNBLEND STREET | SAN DIEGO, CA 92109

± 2,335 - 5,300 SF AVAILABLE

### STAND ALONE RETAIL BUILDING

Valuable stand alone retail opportunity

Includes HVAC

Restrooms

Includes 16 dedicated parking spaces

### EXCEPTIONAL LOCATION- 3 BLOCKS FROM THE BEACH

Located in the heart of Pacific Beach

Between Grand Avenue and Garnet Avenue Only 3 blocks from the Pacific Beach Pier

High traffic volume

Grand Avenue & Cass Street: 21,941