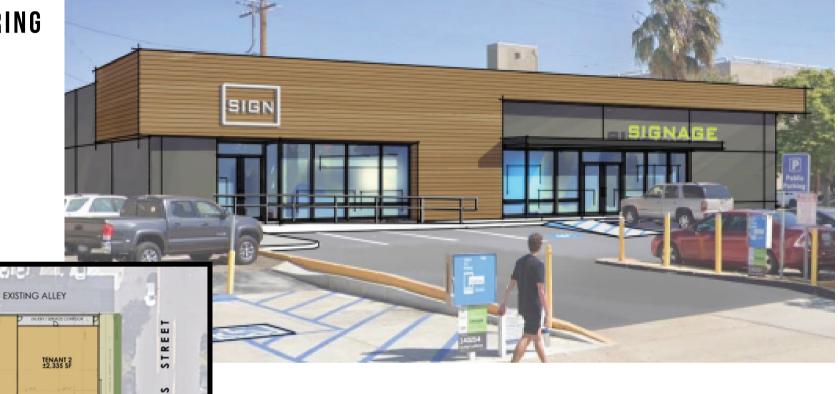

# 980 HORNBLEND ST | PACIFIC BEACH STAND ALONE RETAIL BUILDING

RENDERING

HORNBLEND STREET

## **HYPOTHETICAL BUILD-OUT:**

DEMISABLE INTO 2 RETAIL SUITES FOR FLEXIBLE SIZING

We obtained the information above from sources we believe to be reliable. However, we have not verified its accuracy and make no guarantee, warranty or representation about it. It is submitted subject to the possibility of errors, omissions, change of price, rental or other conditions, prior sale, lease or financing or withdrawal without notice. We include projections, opinions, assumptions or estimates for example only, and they may not represent current or future performance of the property. You and your tax and legal advisors should conduct your own investigation of the property and transaction.