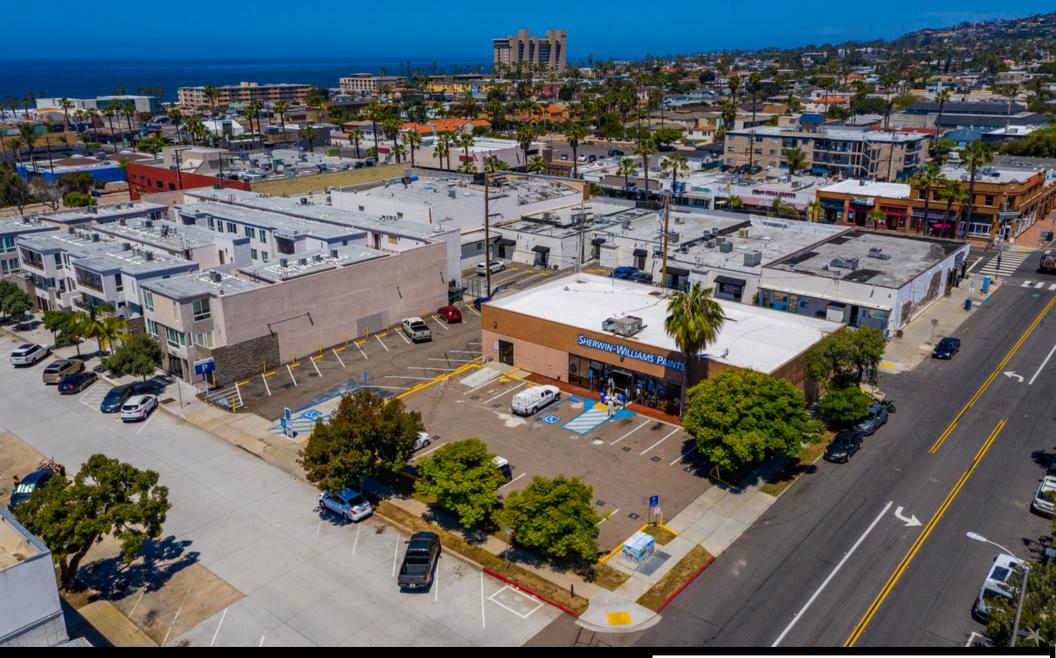

## PACIFIC BEACH STAND ALONE RETAIL BUILDING

980 HORNBLEND STREET | SAN DIEGO, CA 92109

± 2,335 - 5,300 SF AVAILABLE

# 980 HORNBLEND ST | PACIFIC BEACH STAND ALONE RETAIL BUILDING

### STAND ALONE RETAIL BUILDING

Valuable stand alone retail opportunity

Includes HVAC

Restrooms

Includes 16 dedicated parking spaces

### EXCEPTIONAL LOCATION- 3 BLOCKS FROM THE BEACH

Located in the heart of Pacific Beach

Between Grand Avenue and Garnet Avenue Only 3 blocks from the Pacific Beach Pier

High traffic volume

Grand Avenue & Cass Street: 21,941