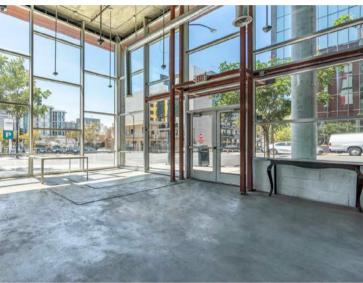

#### **550 CEDAR STREET FEATURES**

50 foot glass window frontage

Concrete flooring, exposed HVAC, and large refrigerator included

Prime signage along 5th Avenue

Surrounding tenants include Cal Western School of Law and Family Courthouse