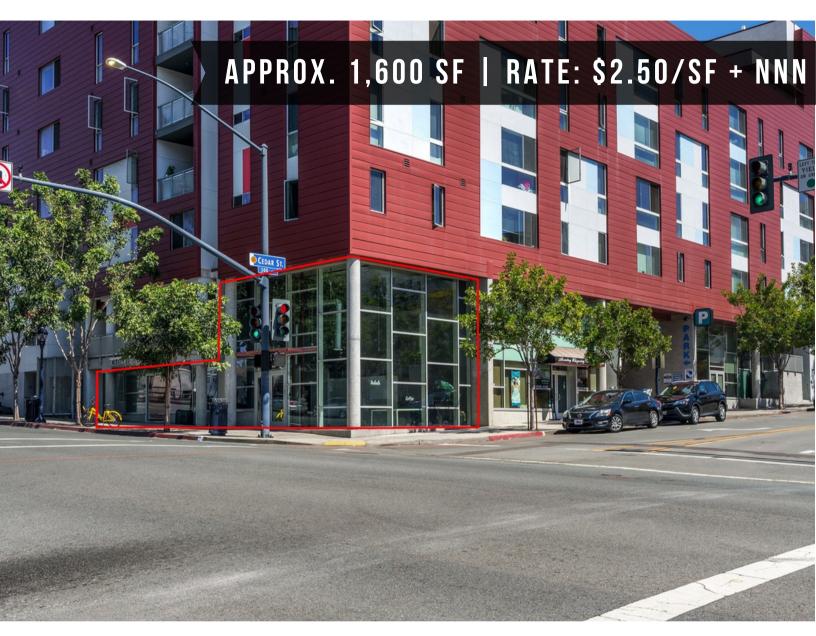

### RETAIL/OFFICE SPACE FOR LEASE

STROM COMMERCIAL

APPROX. 1,600 SF | RATE: \$2.50/SF + NNN

- Newly constructed ground floor retail/office space available
- Highly visible location, situated on the corner of 5th Avenue and Cedar Street

#### APPROX. 1,600 SF AVAILABLE | RATE: \$2.50/SF + NNN