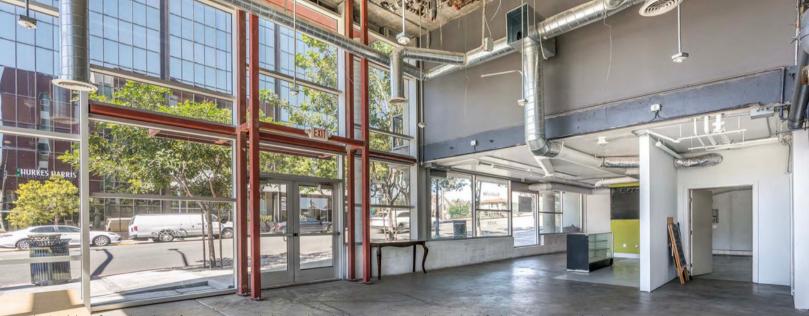

#### **550 CEDAR STREET FEATURES**

50 foot glass window frontage

Concrete flooring, exposed HVAC, and large refrigerator included

Prime signage along 5th Avenue

Surrounding tenants include Cal Western School of Law and Family Courthouse