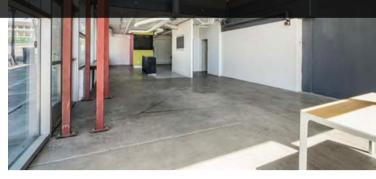

#### **550 CEDAR STREET FEATURES**

50 foot glass window frontage

Concrete flooring, exposed HVAC, and large refrigerator included

Prime signage along 5th Avenue

Surrounding tenants include Cal Western School of Law and Family Courthouse