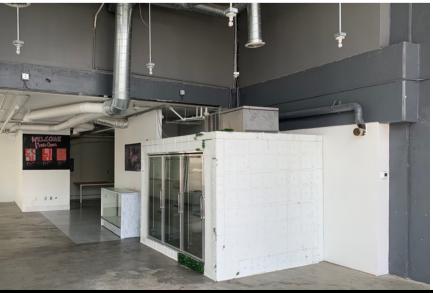

#### **550 CEDAR STREET FEATURES**

50 foot glass window frontage

Concrete flooring, exposed HVAC, and large refrigerator included

Prime signage along 5th Avenue

Surrounding tenants include Cal Western School of Law and Family Courthouse