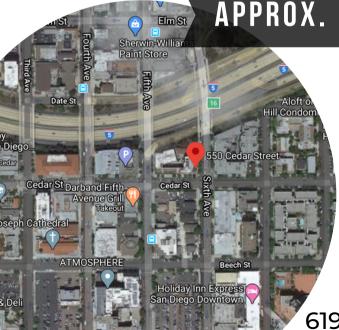

# 550 CEDAR STREET

San Diego, CA 92101 Southwest Corner of Cedar St & 5th Ave



### RETAIL/OFFICE SPACE FOR LEASE



STROM COMMERCIAL

APPROX. 1,600 SF | RATE: \$2.50/SF + NNN



- Newly constructed ground floor retail/office space available
- Highly visible location, situated on the corner of 5th Avenue and Cedar Street

619.243.1244 | www.stromcommercial.com

### 550 CEDAR STREET

DOWNTOWN SAN DIEGO OFFICE/RETAIL SPACE



#### APPROX. 1,600 SF AVAILABLE | RATE: \$2.50/SF + NNN

#### **550 CEDAR STREET FEATURES**



50 foot glass window frontage



Concrete flooring, exposed HVAC, and large refrigerator included



Prime signage along 5th Avenue



Surrounding tenants include Cal Western School of Law and Family Courthouse



Adjacent to Core Business District and steady daytime population to nearby 100,000 people



Approx. 26 paid public parking spaces onsite







We obtained the information above from sources we believe to be reliable. However, we have not