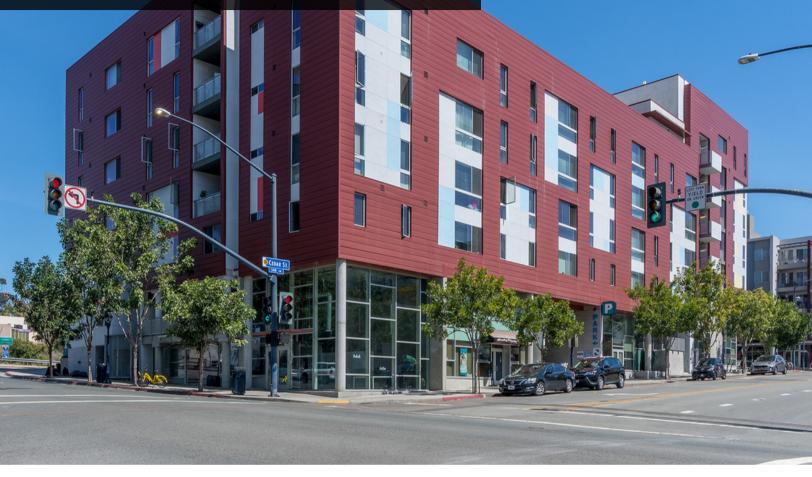

# 550 CEDAR STREET

San Diego, CA 92101 Southwest Corner of Cedar St & 5th Ave

### RETAIL/OFFICE SPACE FOR LEASE

STROM COMMERCIAL

APPROX. 1,600 SF | RATE: \$2.50/SF + NNN

- Newly constructed ground floor retail/office space available
- Highly visible location, situated on the corner of 5th Avenue and Cedar Street