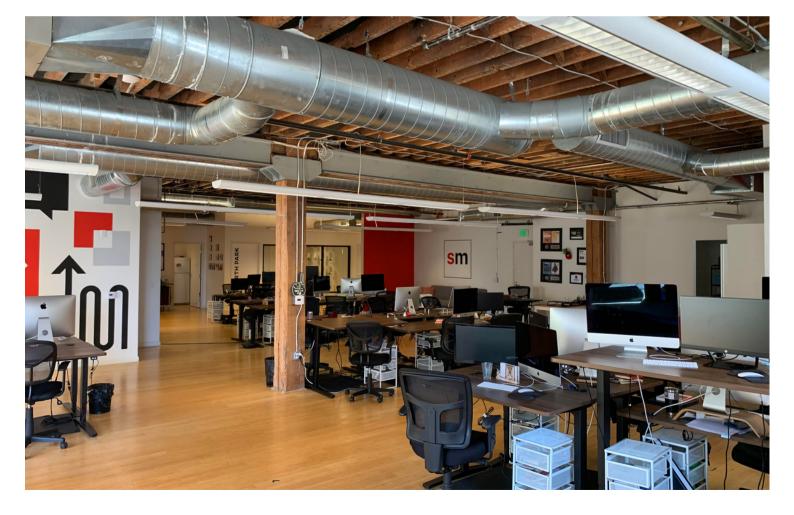

### **SUITE 302**

SIZE: ± 5,392 SF

RATE: \$2.45 /SF

SUITE FEATURES:

6 private offices

Conference room

2 Break room areas

- Exposed HVAC
- Coffee bar

## **SUITE 302**

> \*\*Suite 302 is a combination of three Suites\*\* Suite 302: 1,402 SF

Suite 303: 2,757 SF

Suite 304: 1,233 SF

Total: 5,392 SF

88