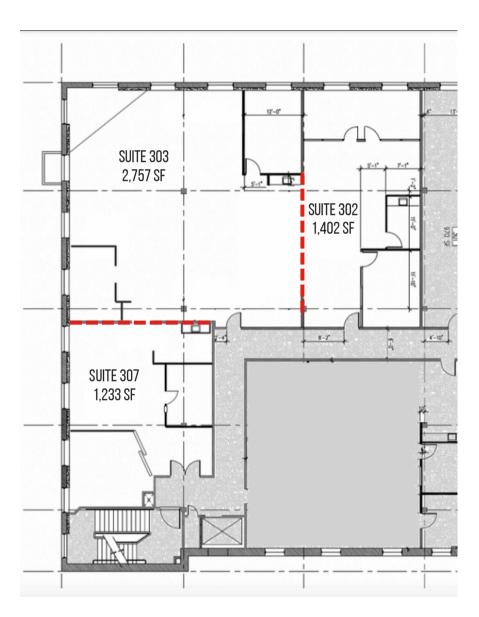

## **SUITE 302**

> \*\*Suite 302 is a combination of three Suites\*\* Suite 302: 1,402 SF

Suite 303: 2,757 SF

Suite 304: 1,233 SF

Total: 5,392 SF

88