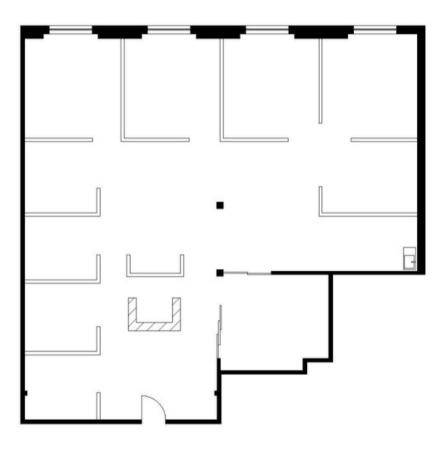

### SUITE 504

SIZE: ± 3,054 sf

T

RATE: \$2.25 / sf

#### SUITE FEATURES:

Full kitchen

4 private offices Loft with large skylight

ed the information above from sources we believe to be reliable. However, we have not verified its accuracy and make no guarantee, warranty or representation about it. It is submitted subject to the possibility of errors, omissions, change of price, rental or other conditions, prior, sale, lease or financing or withdrawal without not include projections, "opinions, assumptions or estimates for example only, and they may not represent current or future performance of the property. You and your tax and legal advisors should conduct your own investigation of the property and transaction.

#### **SUITE 504**

Scale 1/8" = 1'-0"

Hans Strom- Lic. No. 01222709 Hans@stromcommercial.com Mike Morgan- Lic. No. 00988519 Mike@stromcommercial.com