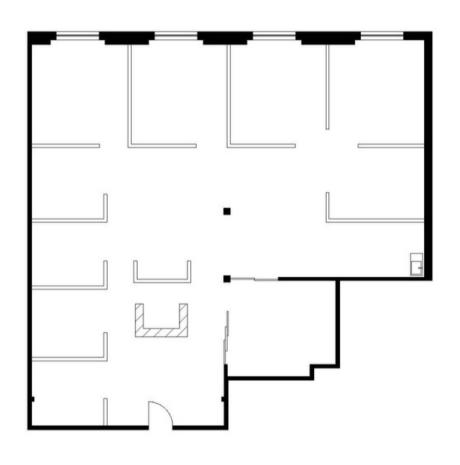

## **SUITE 401**

**SIZE:** ± 2,536 SF

**RATE:** \$2.45 /SF

**SUITE 401** 

**SUITE 401** 

Scale 1/8" = 1'-0"

2,536 SF