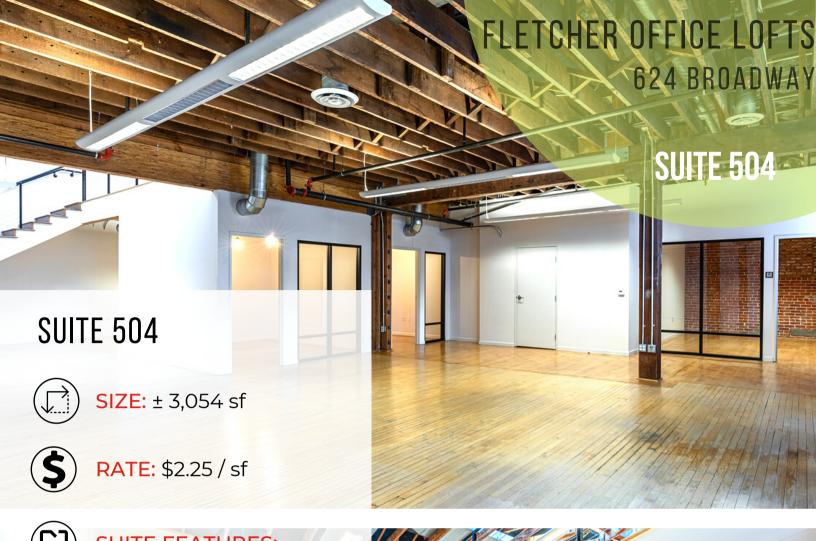

tee, warranty or representation about it. It is submitted subject to the possibility of errors, omissions, change of price, rental or other conditions, prior sale, lease or financing or withdrawal without notice. V







**SUITE 401** 

Scale 1/8" = 1'-0"

2,536 SF



#### AVAILABLE 2/1/2023



**SIZE:** ± 5,392 sf



**RATE:** \$2.45 /sf



### SUITE FEATURES:

Kitchen/break room area

**Exposed HVAC** 

Conference room





**SUITE 302** 

We obtained the information above from sources we believe to be reliable. However, we have not verified its accuracy and make no guarantee, warranty or representation about it. It is submitted subject to the possibility of errors, omissions, change of price, rental or other conditions, prior sale, lease or financing or withdrawal without notice. V















**SUITE 504** 

Scale 1/8" = 1'-0"