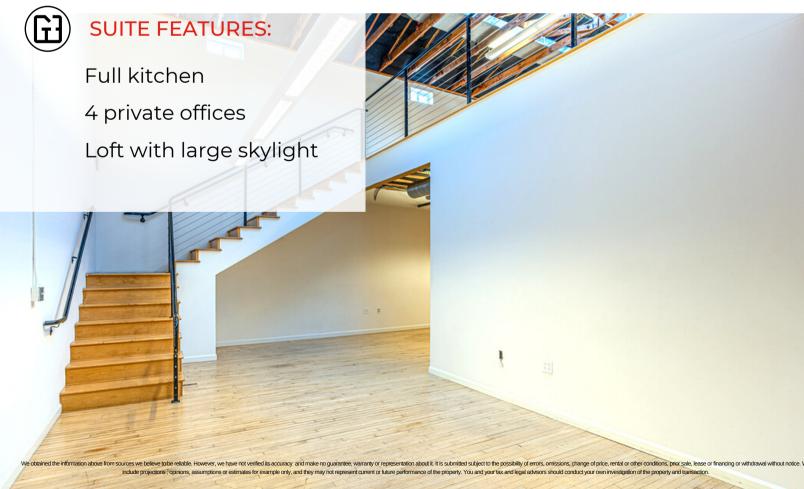

### **SUITE FEATURES:**

Wet bar

9 built-in workstations

Reception area, conference room

We obtained the information above from sources we believe to be reliable. However, we have not verified its accuracy and make no guarantee, warranty or representation about it. It is submitted subject to the possibility of errors, omissions, change of price, rental or other conditions, prior sale, lease or financing or withdrawal without notice. V