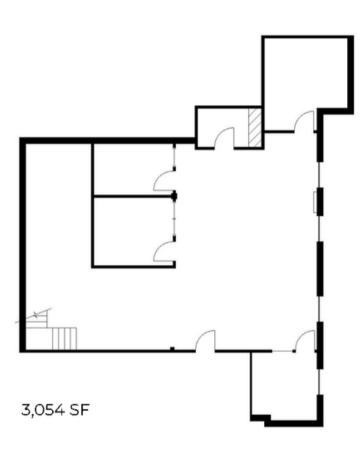

nty or representation about it. It is submitted subject to the possibility of errors, omissions, change of price, rental or other conditions, prior sale, lease or financing or withdrawal without notice. V







**SUITE 401** 

Scale 1/8" = 1'-0"

2,536 SF



#### AVAILABLE 2/1/2023



**SIZE:** ± 5,392 sf



**RATE:** \$2.45 /sf



### SUITE FEATURES:

Kitchen/break room area

**Exposed HVAC** 

Conference room





**SUITE 302** 

We obtained the information above from sources we believe to be reliable. However, we have not verified its accuracy and make no guarantee, warranty or representation about it. It is submitted subject to the possibility of errors, omissions, change of price, rental or other conditions, prior sale, lease or financing or withdrawal without notice. V















**SUITE 504** 

Scale 1/8" = 1'-0"