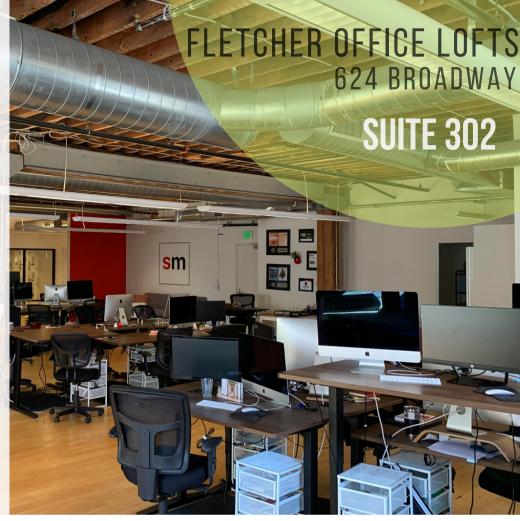

#### AVAILABLE 2/1/2023

**SIZE:** ± 5,392 sf

**RATE:** \$2.45 /sf

### SUITE FEATURES:

Kitchen/break room area

**Exposed HVAC** 

Conference room

**SUITE 302** 

We obtained the information above from sources we believe to be reliable. However, we have not verified its accuracy and make no guarantee, warranty or representation about it. It is submitted subject to the possibility of errors, omissions, change of price, rental or other conditions, prior sale, lease or financing or withdrawal without notice. V