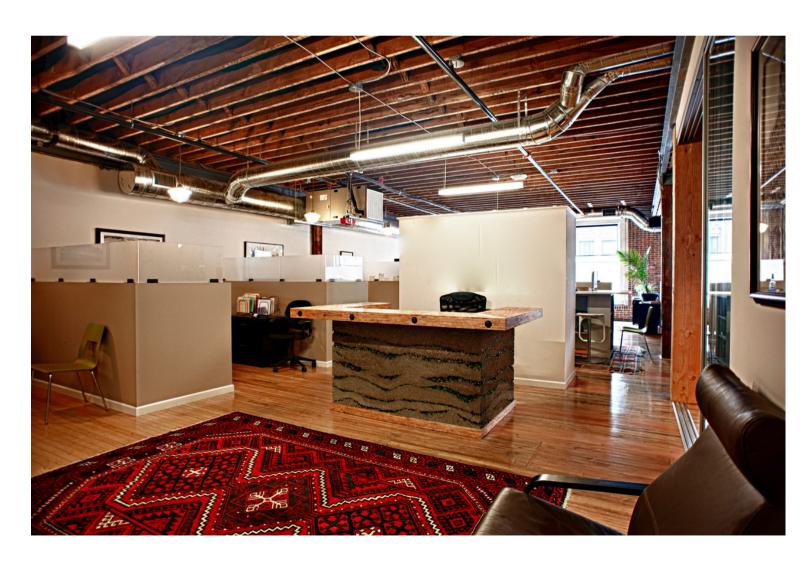

### **SUITE FEATURES:**

Wet bar

9 built-in workstations

Reception area, conference room

We obtained the information above from sources we believe to be reliable. However, we have not verified its accuracy and make no guarantee, warranty or representation about it. It is submitted subject to the possibility of errors, omissions, change of price, rental or other conditions, prior sale, lease or financing or withdrawal without notice. V