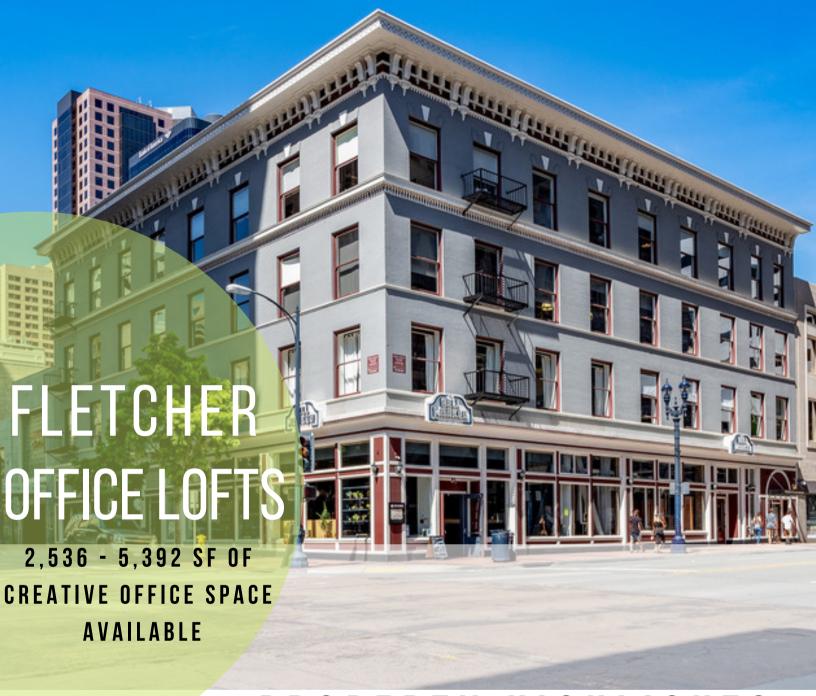

## 624 BROADWAY | SAN DIEGO, CA 92101

# PROPERTY HIGHLIGHTS

- Creative office spaces, centrally located in close proximity to the Gaslamp District and Financial District
- Onsite parking available at an additional cost
- Hardwood floors, exposed brick & HVAC, and operable windows