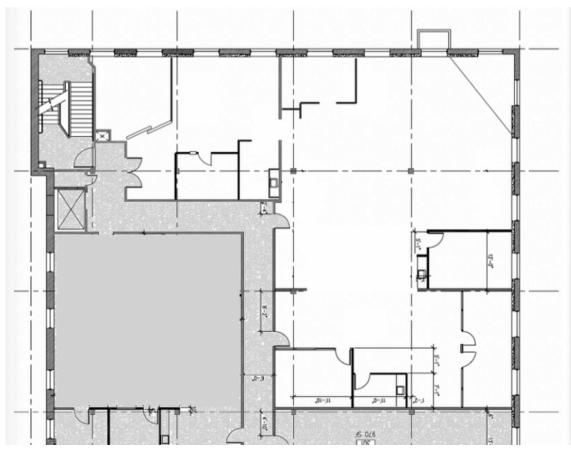

**SUITE 401** 

Scale 1/8" = 1'-0"

2,536 SF

**SUITE 504** 

Scale 1/8" = 1'-0"