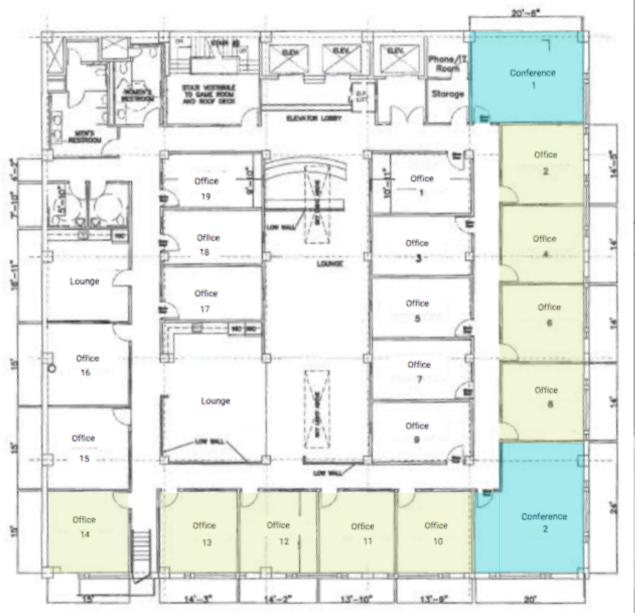

### 11116THAVENUE | SUITE 600

FLOOR PLAN

WINDOW-LINED OFFICES

CONFERENCE/ BREAK-OUT ROOMS