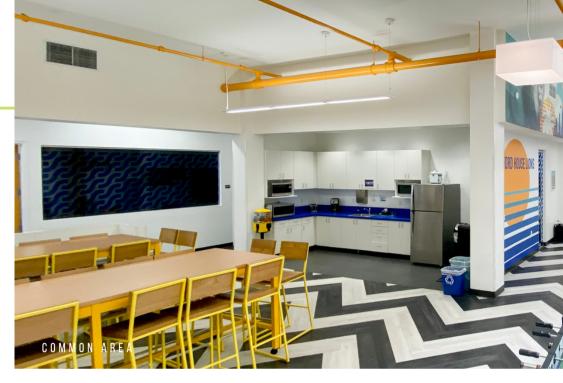

#### FLEXIBLE & FUNCTIONAL WORKSPACE

Ensemble of window-lined, perimeter and interior private offices Large Open Lounge with Kitchen

> Enclosed Break Area Two Large Conference/ Break-out Rooms