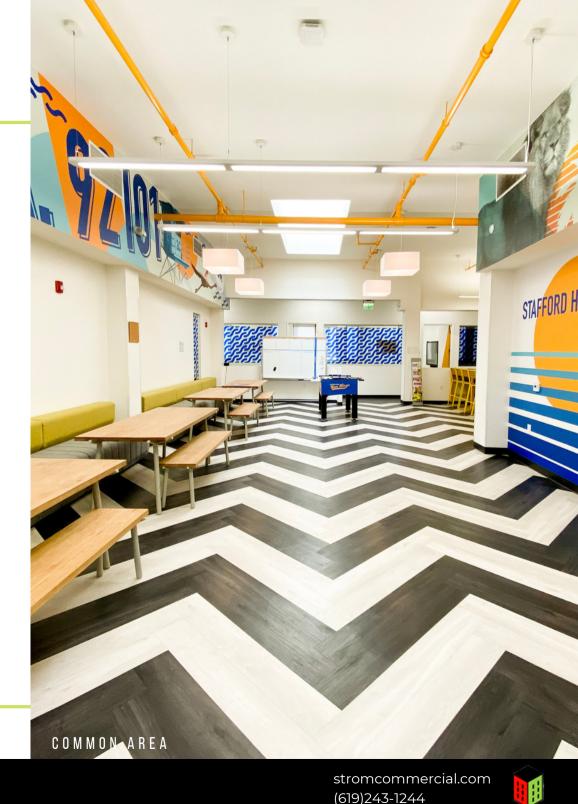

#### FLEXIBLE & FUNCTIONAL WORKSPACE

Ensemble of window-lined, perimeter and interior private offices Large Open Lounge with Kitchen

> Enclosed Break Area Two Large Conference/ Break-out Rooms

#### **DESIGNED FOR PRODUCTIVITY**

Skylights and Large Windows for Abundant Natural Light

High Ceilings and Open Common Areas

Modern Design Elements To Inspire